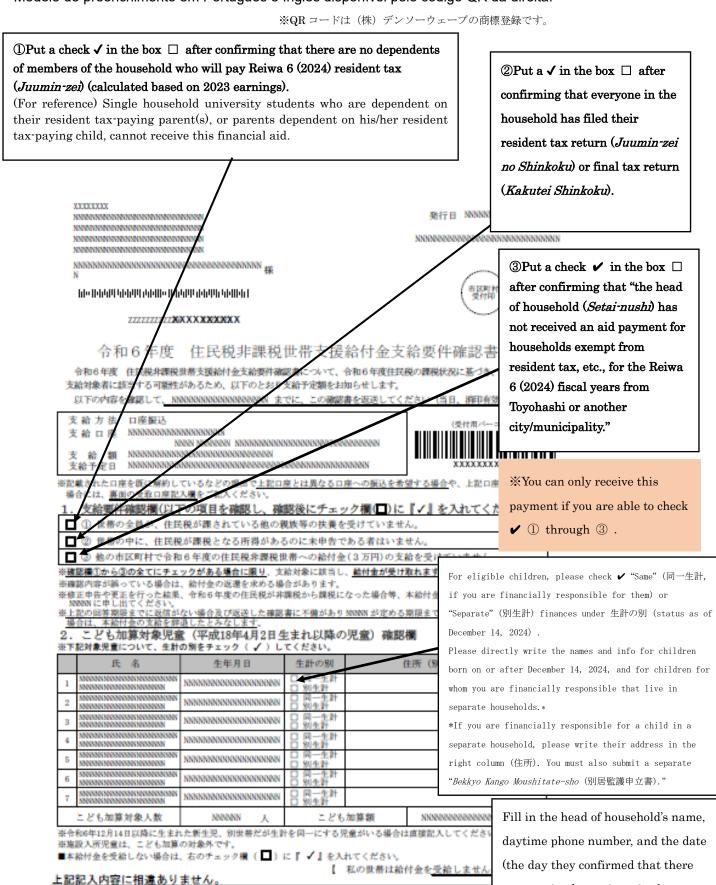

連絡先電話番号

確認日

daytime phone number, and the date
(the day they confirmed that there
are no mistakes written in the
"Confirmation" section
(確認欄)).

Reverse 裏面 Please check ✓ this box <u>only if the section for the account receiving payment (支給口座) is blank, or if you</u> want the payment to go to a different account than the one written there.

Fill in information for the new account and attach copies of the bankbook, cash card, personal identification for the account holder, etc.

記載された口座を既に解約しているなどの理由で表面口座とは異なる口座への振込を希望する場合や、表面口座欄が空欄場合いは、チェック欄( $\square$ )に『 $\checkmark$ 』を入れて必要事項を記入してください。表面口座に代えて(又は表面口座欄が空欄の場合)、

□ 下記の口座への振込を希望します。※世帯主(申請者)名義のもの (過機等の写しが必要。長期間入出金のない口座を記入しないでくださ 【受取口座記入欄】 ※下欄に記載の上、振込先金融機関口座確認書類及び本人確認書類を添付してください。

口座名義(カナ) ※通帳の表記に合わせてください 融機 関 名 店 支 名 分類 ▼どちらか一方を選択 1. 銀行 5. 農協 2. 金庫 6. 漁協 支店 大所 1普通 3. 信組 6. 漁協 4. 信連 7. 信漁連 2当座 店番号 通帳記 銀行 所能の表記に合わせてください

金融機関の口座がなー方、金融機関から著しく離れた場所に住んでいる方で、現金による支給を希望する場合は、チェック欄( □ )に『✓ ]を入れてく □ 現金手渡しによる支給を希望します。(口座への振込に比べて支給までに時間がかかります。)

【添付書類の貼付欄】

。よ銀行を選択された場合は、貯金通帳の見開 はまたはキャッシュカードに記載された記号・ ・プロスイガスト